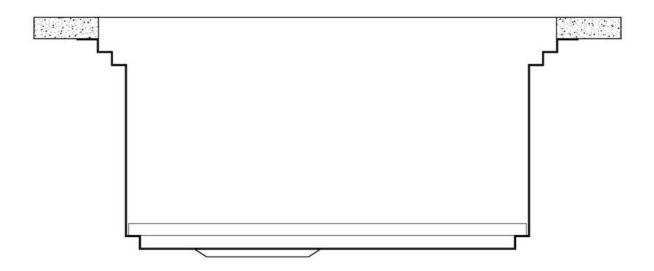

nation of numerous accessories. Grids, chopping boards, utensils' ranging system, bowls and containers of different dimensions can be alternated in the workspace with a simple gesture, and can easily be stacked, in order to be on hand at all times.

Il sistema di "corsie" rende possibile l'utilizzo combinato di innumerevoli accessori. Griglie, taglieri, portautensili, vaschette e contenitori di varie dimensioni si alternano nella zona di lavoro con un semplice gesto e possono essere impilati, sempre a portata di mano.





## Milanello Level 1

Compatible accessories/Accessori compatibili:





## Milanello Level 2

Compatible accessories/Accessori compatibili:

| 8100 | 306 |
|------|-----|
| 8156 | 000 |





## Milanello Level 3

Compatible accessories/Accessori compatibili:

8100 602



## Lavello MILANELLO cod. 1034/05\*



#### GALLERY



### EQUIPMENT



Black grid Milanello 8100 602



Space Push Gun Metal automatic waste fitting - PO 8407 120

#### **OPTIONAL ACCESSORIES**



HDPE Chopping board 8657 001



HPDE Twin chopping board 8644 101



Stainless steel perforated tray 8156 000



Stainless steel plate rack 8100 303 \* only in combination with the accessory 8644 101



Stainless steel plate rack only usable in combination with the accessories 8644 003 8100 154



**Glass chopping board** 8631 300



Graters kit with ring-holder and food collection tray

8159 101 \* only in combination with the accessory 8644 101



Stainless steel perforated tray 8151 000 \* only in combination with the accessory 8644 101



Walnut-wood chopping board 8642 004

#### **RECOMME