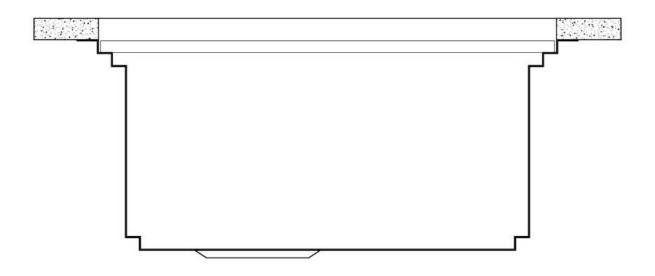

g in contact with the bottom of the sink, which may be dirty. |

### **TECHNICAL DATA**





### Milanello Optional accessories / Accessori opzionali

The "rails" system makes it possible to use a combination of numerous accessories. Grids, chopping boards, utensils' ranging system, bowls and containers of different dimensions can be alternated in the workspace with a simple gesture, and can easily be stacked, in order to be on hand at all times.

Il sistema di "corsie" rende possibile l'utilizzo combinato di innumerevoli accessori. Griglie, taglieri, portautensili, vaschette e contenitori di varie dimensioni si alternano nella zona di lavoro con un semplice gesto e possono essere impilati, sempre a portata di mano.





## Milanello Level 1

Compatible accessories/Accessori compatibili:





## Milanello Level 2

Compatible accessories/Accessori compatibili:

| 8100 | 306 |
|------|-----|
| 8156 | 000 |





## Milanello Level 3

Compatible accessories/Accessori compatibili:

8100 602



## Lavello MILANELLO cod. 1034/05\*



#### GALLERY



### EQUIPMENT



Black grid Milanello 8100 602



Space Push Gun Metal automatic waste fitting - PO 8407 120

#### **OPTIONAL ACCESSORIES**



HDPE Chopping board 8657 001



HPDE Twin chopping board 8644 101



Stainless steel perforated tray 8156 000



Stainless steel plate rack 8100 303 \* only in combination with the accessory 8644 101



Stainless steel plate rack only usable in combination with the accessories 8644 003 8100 154



**Glass chopping board** 8631 300



Graters kit with ring-holder and food collection tray

8159 10