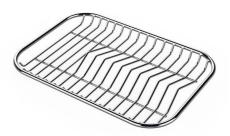

#### **OPTIONAL ACCESSORIES**

HDPE Chopping board 8657 001

HPDE Twin chopping board 8644 101

Stainless steel perforated tray 8156 000

Stainless steel plate rack 8100 303 \* only in combination with the accessory 8644 101