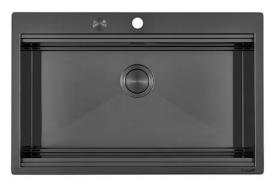

# Sink Milanello Gun Metal workstation

Kitchen Sinks Code: 1034 056

### DETAILS

| Coloring               | Gun Metal                                                       |
|------------------------|-----------------------------------------------------------------|
| Edge/Installation Type | Flush-mount   Top-mount                                         |
| Finish                 | PVD                                                             |
| Material               | AISI 304 stainless steel                                        |
| Texture                | Brushed in line                                                 |
| Base                   | 80 cm                                                           |
| Dimensions             | 806 x 520 mm                                                    |
| Standard fittings      | Fixing hooks, gasket, drain, overflow and siphon, boxed packing |
| Mixer holes            | 2 standard holes - 3rd hole on request                          |