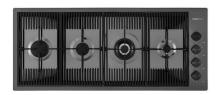

#### **RECOMMENDED PAIRINGS**

**Cooker hob Milanello Gun Metal** 7681 006

Cooker hob Milanello Gun Metal 7680 006

Mixer Tap Milanello 8425 100

Mixer Tap Skin Gun Metal 8424 856