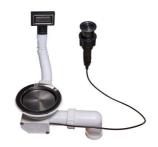

| Built-in hole   | View technical data sheet                              |
|-----------------|--------------------------------------------------------|
| Drainer         | No                                                     |
| Width           | 81 cm                                                  |
| Bowl dimension  | 750 x 374 mm                                           |
| Number of bowls | 1 bowl                                                 |
| Waste fitting   | Drain with automatic control SPACE PUSH GUN METAL - PO |

#### FEATURES

| Gun Metal                 | The Gun Metal finish is obtained by treating steel with a physical process called PVD (Phisical Vacuum Deposition) which deposits particles of noble metals on the surface. The result is a unique and refined aesthetic effect, and an improvement of the mechanical properties of the steel which is more resistant to impact and scratches. |
|---------------------------|------------------------------------------------------------------------------------------------------------------------------------------------------------------------------------------------------------------------------------------------------------------------------------------------------------------------------------------------|
| 2nd / 3rd hole availaible | The sink can be customized with the execution on request of additional holes, usable for<br>double-hole mixers, for remote controlled drains or for the installation of soap dispensers. The<br>positions are marked on the drawings with dotted line holes.                                                                                   |
| Automatic waste fitting   | The waste-fitting with round remote knob is supplied; a practical accessory which makes it unnecessary to get wet in order to drain the water from the bowl.                                                                                                                                                                                   |

### EQUIPMENT

Black grid Milanello 8100 602

Space Push Gun Metal automatic waste fitting - PO 8407 120