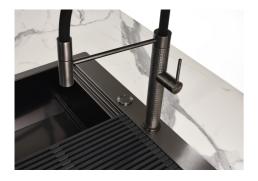

# Sink Milanello Gun Metal workstation

Kitchen Sinks Code: 1034 056

### DETAILS

| Coloring               | Gun Metal                                                       |
|------------------------|-----------------------------------------------------------------|
| Edge/Installation Type | Flush-mount   Top-mount                                         |
| Finish                 | PVD                                                             |
| Material               | AISI 304 stainless steel                                        |
| Texture                | Brushed in line                                                 |
| Base                   | 80 cm                                                           |
| Dimensions             | 806 x 520 mm                                                    |
| Standard fittings      | Fixing hooks, gasket, drain, overflow and siphon, boxed packing |
| Mixer holes            | 2 standard holes - 3rd hole on request                          |

#### FEATURES

| Gun Metal                 | The Gun Metal finish is obtained by treating steel with a physical process called PVD (Phisical Vacuum Deposition) which deposits particles of noble metals on the surface. The result is a unique and refined aesthetic effect, and an improvement of the mechanical properties of the steel which is more resistant to impact and scratches. |
|---------------------------|------------------------------------------------------------------------------------------------------------------------------------------------------------------------------------------------------------------------------------------------------------------------------------------------------------------------------------------------|
| 2nd / 3rd hole availaible | The sink can be customized with the execution on request of additional holes, usable for<br>double-hole mixers, for remote controlled drains or for the installation of soap dispensers. The<br>positions are marked on the drawings with dotted line holes.                                                                                   |
| Automatic waste fitting   | The waste-fitting with round remote knob is supplied; a practical accessory which makes it unnecessary to get wet in order to drain the water from the bowl.                                                                                                                                                                                   |