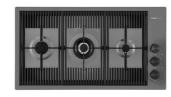

#### **RECOMMENDED PAIRINGS**

**Cooker hob Milanello Gun Metal** 7681 006

Cooker hob Milanello Gun Metal 7680 006

Mixer Tap Milanello 8425 100

Mixer Tap Skin Gun Metal 8424 856