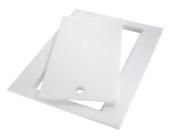

#### **OPTIONAL ACCESSORIES**

HDPE Chopping board 8657 001

HPDE Twin chopping board 8644 101

Stainless steel perforated tray 8156 000

Stainless steel plate rack 8100 303 \* only in combination with the accessory 8644 101

Stainless steel plate rack only usable in combination with the accessories 8644 003 8100 154

**Glass chopping board** 8631 300

Graters kit with ring-holder and food collection tray

8159 101 \* only in combination with the accessory 8644 101

Stainless steel perforated tray 8151 000 \* only in combination with the accessory 8644 101

Walnut-wood chopping board 8642 004