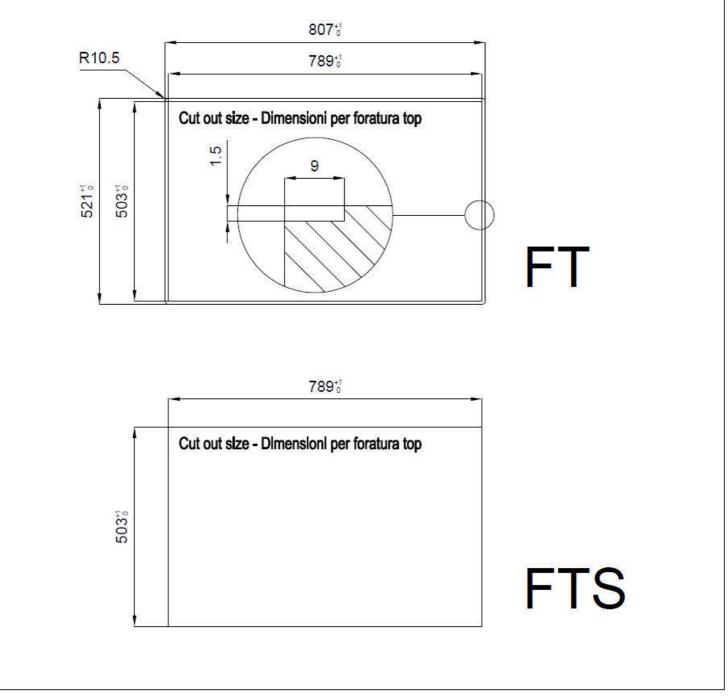

### DETAILS

| Coloring               | Gun Metal                                                       |
|------------------------|-----------------------------------------------------------------|
| Edge/Installation Type | Flush-mount   Top-mount                                         |
| Finish                 | PVD                                                             |
| Material               | AISI 304 stainless steel                                        |
| Texture                | Brushed in line                                                 |
| Base                   | 80 cm                                                           |
| Dimensions             | 806 x 520 mm                                                    |
| Standard fittings      | Fixing hooks, gasket, drain, overflow and siphon, boxed packing |
| Mixer holes            | 2 standard holes - 3rd hole on request                          |

| Built-in hole   | View technical data sheet                              |
|-----------------|--------------------------------------------------------|
| Drainer         | No                                                     |
| Width           | 81 cm                                                  |
| Bowl dimension  | 750 x 374 mm                                           |
| Number of bowls | 1 bowl                                                 |
| Waste fitting   | Drain with automatic control SPACE PUSH GUN METAL - PO |