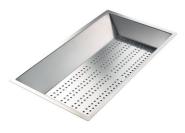

#### **OPTIONAL ACCESSORIES**

HDPE Chopping board 8657 001

HPDE Twin chopping board 8644 101

Stainless steel perforated tray 8156 000

Stainless steel plate rack 8100 303 \* only in combination with the accessory 8644 101

Stainless steel perforated tray 8151 000 \* only in combination with the accessory 8644 101

Walnut-wood chopping board 8642 004