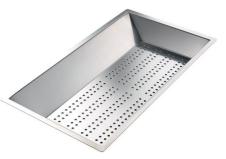

#### **OPTIONAL ACCESSORIES**

HDPE Chopping board 8657 001

HPDE Twin chopping board 8644 101

Stainless steel perforated tray 8156 000

Stainless steel plate rack 8100 303 \* only in combination with the accessory 8644 101

Stainless steel perforated tray 8151 000 \* only in combination with the accessory 8644 101

Walnut-wood chopping board 8642 004