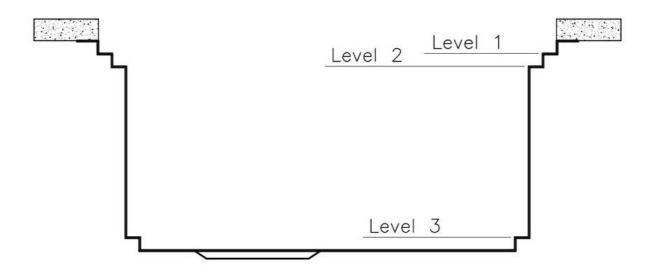

| Diamond-shape bottom                   | The draining of water is an important feature in a sink, and it's always taken good care of in<br>Foster products. In the bent-welded sinks, which would have a flat bottom, the proper draining<br>is guaranteed by the elegant beveling, which helps the water flow.                                                                                                                                                                                                                                                                                                                                                                                                                                |
|----------------------------------------|-------------------------------------------------------------------------------------------------------------------------------------------------------------------------------------------------------------------------------------------------------------------------------------------------------------------------------------------------------------------------------------------------------------------------------------------------------------------------------------------------------------------------------------------------------------------------------------------------------------------------------------------------------------------------------------------------------|
| Double mixer hole                      | The large tap counter is already fitted with a series of 2 tap holes. In the second hole it is possible to install the remote control of the automatic drain or, alternatively, a practical soap dispenser.                                                                                                                                                                                                                                                                                                                                                                                                                                                                                           |
| High thickness                         | 1mm thick steel. A significant thickness, which guarantees the maximum sturdiness and durability.                                                                                                                                                                                                                                                                                                                                                                                                                                                                                                                                                                                                     |
| Perimetral overflow                    | The overflow is always a security on the Foster sinks that prevents the overflow of water in case of oversights. The perimeter drain solution improves aesthetics thanks to its square and essential shape.                                                                                                                                                                                                                                                                                                                                                                                                                                                                                           |
| Save space system                      | Drain and siphon are designed to leave as much space as possible in the under-sink area, more and more useful today for theseparate waste collection systems.                                                                                                                                                                                                                                                                                                                                                                                                                                                                                                                                         |
| Small radius                           | Bowls with squared shapes with a modern design and an increased capacity, for a minimal aesthetics connected with an extreme practicity.                                                                                                                                                                                                                                                                                                                                                                                                                                                                                                                                                              |
| Space waste fitting                    | The elegant SPACE steel cap closes the drain and leaves no visible residues collected in the basket below. Space also has a small footprint and allows the optimal use of the under-sink compartment.                                                                                                                                                                                                                                                                                                                                                                                                                                                                                                 |
| Triple recess - sliding<br>accessories | The Foster Milano sink has an ingenious design that makes it simple to use a large set of optional accessories. On the topmost supporting step, the innovative Black grids slide, creating a large and practical surface to rinse food and crockery. The second step is meant to support and allow the sliding of a complete combination of accessories, which make some operations practical and safe: rinse, drain, slice, grate everything can be done inside the sink. The third supporting step is on the bottom of the bowl. On this step one can rest the Black grids, making it possible to rinse foodstuffs without their coming in contact with the bottom of the sink, which may be dirty. |

### Milanello Optional accessories / Accessori opzionali

The "rails" system makes it possible to use a combination of numerous accessories. Grids, chopping boards, utensils' ranging system, bowls and containers of different dimensions can be alternated in the workspace with a simple gesture, and can easily be stacked, in order to be on hand at all times.

Il sistema di "corsie" rende possibile l'utilizzo combinato di innumerevoli accessori. Griglie, taglieri, portautensili, vaschette e contenitori di varie dimensioni si alternano nella zona di lavoro con un semplice gesto e possono essere impilati, sempre a portata di mano.

## Milanello Level 1

Compatible accessories/Accessori compatibili:

## Milanello Level 2

Compatible accessories/Accessori compatibili:

| 8100 | 306 |
|------|-----|
| 8156 | 000 |

## Milanello Level 3

Compatible accessories/Accessori compatibili:

8100 602