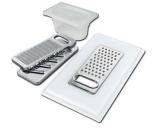

#### **OPTIONAL ACCESSORIES**

HDPE Chopping board 8657 001

HPDE Twin chopping board 8644 101

Stainless steel perforated tray 8156 000

Stainless steel plate rack 8100 303 \* only in combination with the accessory 8644 101

Stainless steel plate rack only usable in combination with the accessories 8644 003 8100 154

**Glass chopping board** 8631 300

Graters kit with ring-holder and food collection tray

8159 101 \* only in combination with the accessory 8644 101

Stainless steel perforated tray 8151 000 \* only in combination with the accessory 8644 101

Walnut-wood chopping board 8642 004