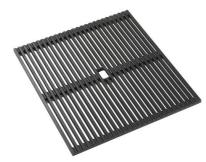

### EQUIPMENT

2 x Black grid Milanello 8100 602 1 x Space Push automatic waste fitting 8407 120

## Milanello Level 3

Compatible accessories/Accessori compatibili:

8100 602

### EQUIPMENT

Black grid Milanello 8100 602

Space Push Gun Metal automatic waste fitting - PO 8407 120