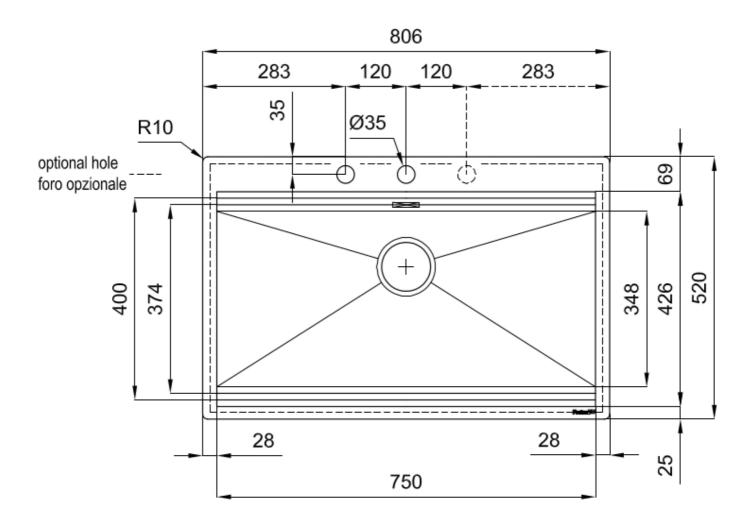

### DETAILS

| Coloring               | Gun Metal                                                       |
|------------------------|-----------------------------------------------------------------|
| Edge/Installation Type | Flush-mount   Top-mount                                         |
| Finish                 | PVD                                                             |
| Material               | AISI 304 stainless steel                                        |
| Texture                | Brushed in line                                                 |
| Base                   | 80 cm                                                           |
| Dimensions             | 806 x 520 mm                                                    |
| Standard fittings      | Fixing hooks, gasket, drain, overflow and siphon, boxed packing |
| Mixer holes            | 2 standard holes - 3rd hole on request                          |

| Built-in hole   | View technical data sheet                              |
|-----------------|--------------------------------------------------------|
| Drainer         | No                                                     |
| Width           | 81 cm                                                  |
| Bowl dimension  | 750 x 374 mm                                           |
| Number of bowls | 1 bowl                                                 |
| Waste fitting   | Drain with automatic control SPACE PUSH GUN METAL - PO |

#### FEATURES

| Gun Metal                 | The Gun Metal finish is obtained by treating steel with a physical process called PVD (Phisical Vacuum Deposition) which deposits particles of noble metals on the surface. The result is a unique and refined aesthetic effect, and an improvement of the mechanical properties of the steel which is more resistant to impact and scratches. |
|---------------------------|------------------------------------------------------------------------------------------------------------------------------------------------------------------------------------------------------------------------------------------------------------------------------------------------------------------------------------------------|
| 2nd / 3rd hole availaible | The sink can be customized with the execution on request of additional holes, usable for<br>double-hole mixers, for remote controlled drains or for the installation of soap dispensers. The<br>positions are marked on the drawings with dotted line holes.                                                                                   |
| Automatic waste fitting   | The waste-fitting with round remote knob is supplied; a practical accessory which makes it unnecessary to get wet in order to drain the water from the bowl.                                                                                                                                                                                   |