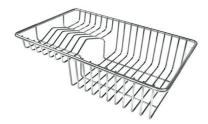

#### **OPTIONAL ACCESSORIES**

HDPE Chopping board 8657 001

HPDE Twin chopping board 8644 101

Stainless steel perforated tray 8156 000

Stainless steel plate rack 8100 303 \* only in combination with the accessory 8644 101